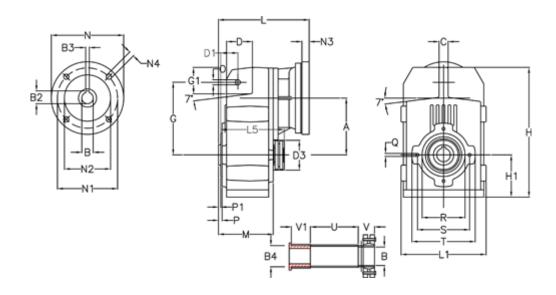

## **Data Sheet**

Article number: 29560222788320
Description: Shaft mounted gear

A253QF32-227,8-P63B5

## **Measures**

| A = 128.75 | D1 = 43.5 | l5 = 197.5 | P1                                   | = 3.5    | V :  |
|------------|-----------|------------|--------------------------------------|----------|------|
| B = 32     | d3 = 83   | M = 135.5  | Q                                    | = M10x14 | V1 : |
| B1 = 11    | G = 162   | N = 140    | R                                    | = 110    |      |
| B2 = 12.8  | G1 = 58.0 | N1 = 115   | S                                    | = 130    |      |
| B3 = 4     | H = 290.5 | N2 = 95    | Т                                    | = 150    |      |
| B4 = 32    | H1 = 93.5 | N4 = M8x19 | Tightening torque Nm adapter bushing | g = 6.0  |      |
| C = 20     | L = 213.0 | O = 13     | Tightening torque Nm shrink disc     | = 7.0    |      |
| D = 57.0   | L1 = 188  | P = 6.0    | U                                    | = 120.5  |      |